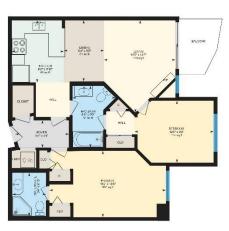

|             |                  |
| Oth                       | er notes: May be sold as a 1-bedroom |       |                                                                |  |                                  | Self-clean option available? |                                                                                                   |             |                  |
|                           |                                      |       | with Bdrm 1, separately from the Lodgeroom (no kitchen/liv rm) |  |                                  | Other:                       | Bike storage in parking garage. First-come-first-serve for second vehicle parking in outside lot. |             |                  |

Floor Plan:



Parking: