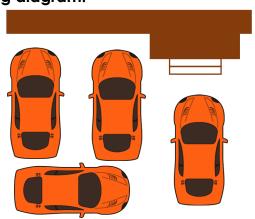

## Parking diagram:

## **Property Description:**

| Name of Unit: Chalet SterBo                        |                                                          |             |                                      | Туре:                       | Chalet                                   |                  |
|----------------------------------------------------|----------------------------------------------------------|-------------|--------------------------------------|-----------------------------|------------------------------------------|------------------|
| Unit & Bldg: 1171 Fosters Place – Chalet 20        |                                                          |             |                                      | Max # in party: 17          |                                          |                  |
| # of floors:   3   # baths:   4                    |                                                          |             |                                      | Amenities:                  |                                          |                  |
| # bdrms: 6                                         |                                                          |             |                                      | $\square$                   | Ski in/out                               |                  |
| 1                                                  | 1 Master Ensuite – Queen                                 |             |                                      |                             | Cable                                    |                  |
| 2                                                  | Top floor - 2 Doubles                                    |             |                                      |                             | Satellite                                |                  |
| 3                                                  | Main floor – 2 Singles                                   |             |                                      | $\square$                   | Wifi                                     |                  |
| 4                                                  | Basement – Double                                        |             |                                      | V                           | Hot Tub                                  | Communal Hot Tub |
| 5                                                  | Basement – Queen + Pull out                              |             |                                      |                             | Sauna                                    | Communal Sauna   |
| 6                                                  | Basement – Single                                        |             |                                      |                             | Jacuzzi                                  |                  |
| 7                                                  |                                                          |             |                                      |                             | Kitchen                                  | Kitchenette      |
| Other: Den (basement) – Pull out                   |                                                          |             |                                      |                             | BBQ                                      |                  |
| # Parking spaces: 4                                |                                                          |             |                                      |                             | Dishwasher                               |                  |
| <b>Location of parking:</b> In front of the chalet |                                                          |             |                                      | V                           | TV's                                     |                  |
| Parking pass required? No                          |                                                          |             |                                      |                             | Ski Storage                              |                  |
| Drive-in access: Yes                               |                                                          |             |                                      |                             | Bike Storage                             |                  |
| Pets: Yes                                          |                                                          |             |                                      | Full cleaning upon checkout |                                          |                  |
| Oth                                                | <b>Other notes:</b> Park the largest vehicle in front of |             |                                      |                             | Self-clean option available?             |                  |
|                                                    |                                                          | the step.   | the step. If all large vehicles, may |                             | The laundry is inside the owner's locked |                  |
|                                                    |                                                          | only fit 3. | only fit 3.                          |                             | storage where guests do not have access. |                  |