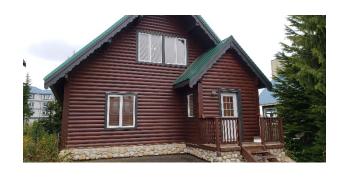

## **Property Description:**

| Name of Unit: Chalet SterBo                        |                                                          |             |                                      | Туре:                       | Chalet                                   |                  |
|----------------------------------------------------|----------------------------------------------------------|-------------|--------------------------------------|-----------------------------|------------------------------------------|------------------|
| Unit & Bldg: 1171 Fosters Place – Chalet 20        |                                                          |             |                                      | Max # in party: 17          |                                          |                  |
| # of floors:   3   # baths:   4                    |                                                          |             |                                      | Amenities:                  |                                          |                  |
| # bdrms: 6                                         |                                                          |             |                                      | $\square$                   | Ski in/out                               |                  |
| 1                                                  | 1 Master Ensuite – Queen                                 |             |                                      |                             | Cable                                    |                  |
| 2                                                  | Top floor - 2 Doubles                                    |             |                                      |                             | Satellite                                |                  |
| 3                                                  | Main floor – 2 Singles                                   |             |                                      | $\square$                   | Wifi                                     |                  |
| 4                                                  | Basement – Double                                        |             |                                      | V                           | Hot Tub                                  | Communal Hot Tub |
| 5                                                  | Basement – Queen + Pull out                              |             |                                      |                             | Sauna                                    | Communal Sauna   |
| 6                                                  | Basement – Single                                        |             |                                      |                             | Jacuzzi                                  |                  |
| 7                                                  |                                                          |             |                                      |                             | Kitchen                                  | Kitchenette      |
| Other: Den (basement) – Pull out                   |                                                          |             |                                      |                             | BBQ                                      |                  |
| # Parking spaces: 4                                |                                                          |             |                                      |                             | Dishwasher                               |                  |
| <b>Location of parking:</b> In front of the chalet |                                                          |             |                                      | V                           | TV's                                     |                  |
| Parking pass required? No                          |                                                          |             |                                      |                             | Ski Storage                              |                  |
| Drive-in access: Yes                               |                                                          |             |                                      |                             | Bike Storage                             |                  |
| Pets: Yes                                          |                                                          |             |                                      | Full cleaning upon checkout |                                          |                  |
| Oth                                                | <b>Other notes:</b> Park the largest vehicle in front of |             |                                      |                             | Self-clean option available?             |                  |
|                                                    |                                                          | the step.   | the step. If all large vehicles, may |                             | The laundry is inside the owner's locked |                  |
|                                                    |                                                          | only fit 3. | only fit 3.                          |                             | storage where guests do not have access. |                  |